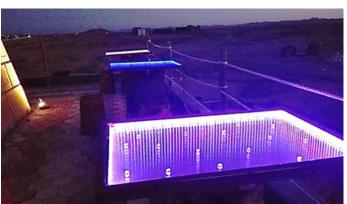

#### **LED-Illuminated floors**

Discover our charming illuminated floors that allow you to customize colors and create stunning 3D effects enhancing the beauty of any space. Ideal for homes, gardens, tourist resorts, sports clubs, theaters, and public areas.