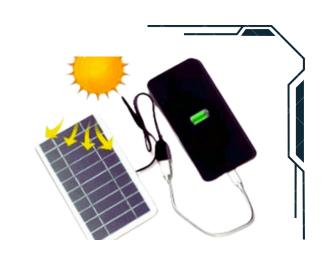

#### Solar Mobile charger

It's an innovative charger that provides a sustainable way to charge your phone wherever you go under daylight.