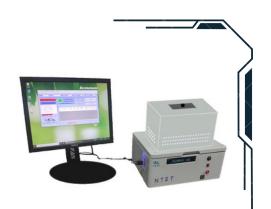

# Thermoelectric and DC electrical measurement unit

We designed and manufactured thermoelectric instruments for measuring thermoelectric properties of research samples. the instrument is operated automatically using a specially-designed software program.