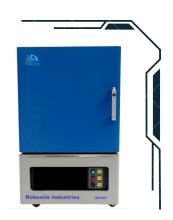

#### **Electric furnaces for laboratories**

Robonile provide electrical furnaces for research laboratories in universities, institutes and companies. this product is designed and manufactured by Robonile for heating samples up to 900 degree Celsius with specially designed accurate control system.