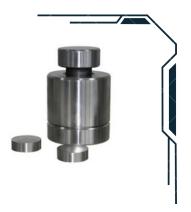

#### Samples' holder (Sample cell for pellets)

Available in stainless steel 316 or copper with a diameter of 10 mm and a ceramic base. The central spacing between the two electrodes is 40 mm

#### Samples' die for pressing pellets

This samples' die used for preparing pellets for research laboratories, it made from stainless steel 316 with inner diameter 10 mm.