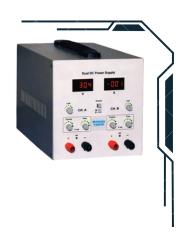

#### **Variable DC/AC Power supply**

We provide variable AC/DC power supply with digital display and analog control panel, the maximum output current and voltage are selected according to our clients' request