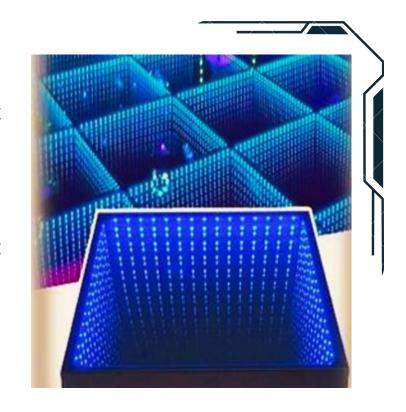

#### **LED-Illuminated floors**

Discover our charming illuminated floors that allow you to customize colors and create stunning 3D effects enhancing the beauty of any space. Ideal for homes, gardens, tourist resorts, sports clubs, theaters, and public areas.