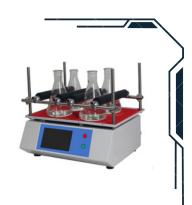

#### Multi system of magnetic stirrer with hot-plate

We design and manufacture multi system of magnetic stirrers with heating plates, each unit is provided by accurate control with digital display for temperature, rpm and timer to automatically switch off the unit.