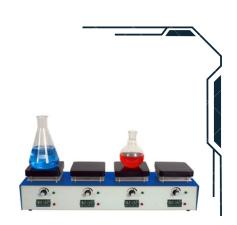

#### Multi system of magnetic stirrer with hot-plate

We design and manufacture multi system of magnetic stirrers with heating plates, each unit is provided by accurate control with digital display for temperature, rpm and timer to automatically switch off the unit.