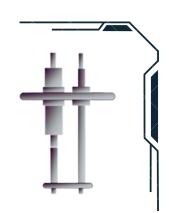

#### Samples' holder (Sample cell for pellets)

Available in stainless steel 316 or copper with a diameter of 10 mm and a ceramic base. The central spacing between the two electrodes is 40 mm