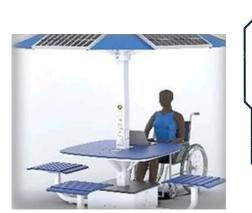

#### **Robonile Solar-powered tables**

design, multi-colored We illuminated tables with control. adding remote elegance to reception areas in homes, resorts, clubs as well as the commercial and educational institutions. Our tables enhance the beauty of any space and create a unique welcoming atmosphere.

Also, due to the low power consumption, solar cells and lithium battery can be added to these tables