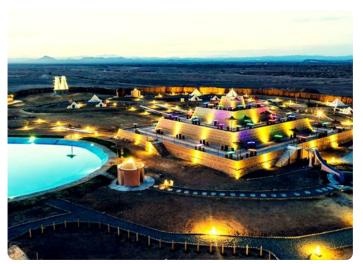

#### **LED-Illuminated floors**

Discover our charming illuminated floors that allow you to customize colors and create stunning 3D effects enhancing the beauty of any space. Ideal for homes, gardens, tourist resorts, sports clubs, theaters, and public areas.

# Illuminated decorative water fountain

Discover our designs of LED illuminated water fountains, there are two illumination systems, fixed color and multi-colored system