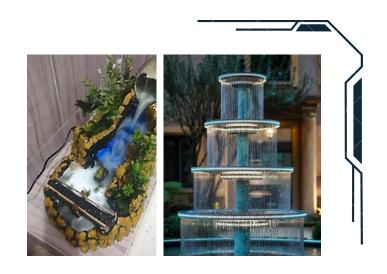

# Illuminated decorative water fountain

Discover our designs of LED illuminated water fountains, there are two illumination systems, fixed color and multi-colored system