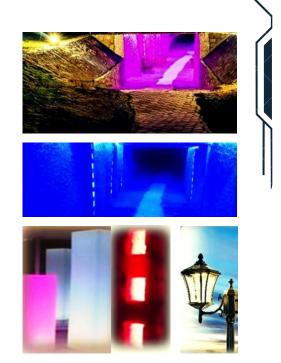

#### LED-Illuminated walls and related decorative designs

Robonile has charming decorative solutions with stunning multi-colored illuminated products for homes, gardens, tourist resorts, social clubs and public areas.

#### **LED-Illuminated floors**

Discover our charming illuminated floors that allow you to customize colors and create stunning 3D effects enhancing the beauty of any space. Ideal for homes, gardens, tourist resorts, sports clubs, theaters, and public areas.

# Illuminated decorative water fountain

Discover our designs of LED illuminated water fountains, there are two illumination systems, fixed color and multi-colored system