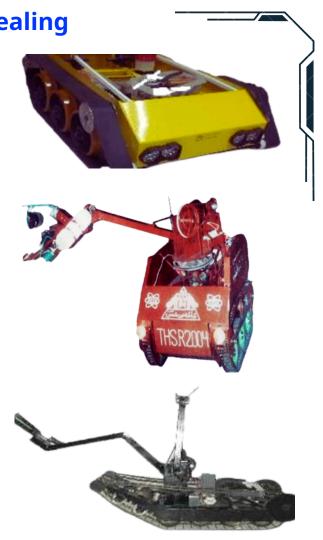

#### **Solar fruit dryers**

We provide our designs of fruit dryers that work with solar energy to prepare dried fruits.

Robots for Exploration and dealing

with hazards materials

company provide Our innovative designs for many types of exploratory and industrial robots. according to our clients' needs one can deal with hazardous and explosive materials safely and other can deal with specific environment to explore and collect samples. These robots can be controlled remotely, equipped with arms that are capable of picking up and managing objects.