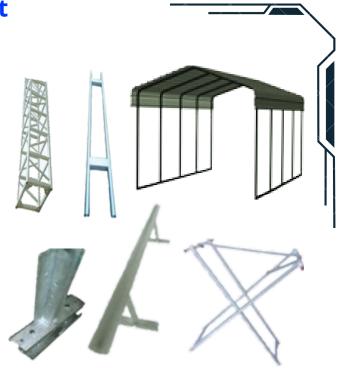

#### Steel structures for different applications

We design and manufacture various metal structures includina metal towers. Installation **Parts** and accessories which is specially designed for you according to specified dimensions, the selected metal type, and desired coating